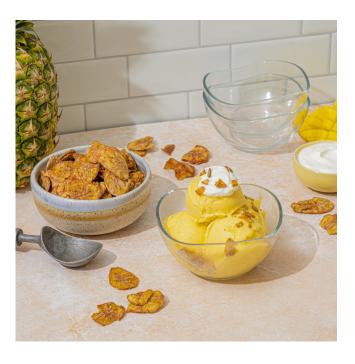

# Bare® Tropical Nice Cream Sundae

# Ingredients

- 8 oz frozen pineapple chunks (about 1 ½ cups)
- 1 cup frozen mango chunks
- 1/4 cup coconut milk
- 1 tbsp lime juice
- 2 tsp vanilla extract
- 1/2 cup Greek yogurt or plant-base yogurt
- 1 bag, crumbled Cinnamon Banana

## How to make it

- 1. In food processor or high-speed blender, mix pineapple, mango, coconut milk, lime juice and vanilla until smooth and creamy.
- 2. Divide pineapple-mango nice cream among 4 bowls. Top with dollop of yogurt and crumbled Bare® Cinnamon Banana Chips.