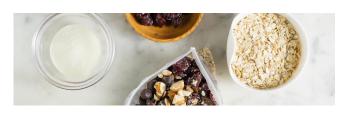

## Ingredients

- 1/3 cup Quaker® Oats-Quick 1-Minute Oats
- 1/2 tsp raw sugar
- 2 tsp dried milk powder
- 1 tbsp dried cherries
- 1 tbsp almonds, chopped
- 1 tbsp dark chocolate chips
- Pinch of sea salt
- 2/3 cup water (for serving)

## How to make it

- 1. Place all ingredients except the water in a small zip top bag.
- 2. To serve, empty contents of bag into a mug or bowl, add the water and microwave for 2 minutes.
- 3. Let sit for 2 minutes before eating.