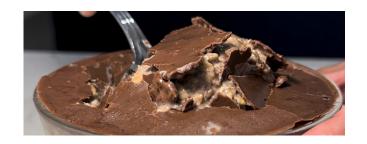

## Cookies & Cream Overnight Oats With Hard Chocolate Shell

Final Assembly

- 1 cup Cookies & Cream Overnight Oats
- 2 tbsp melted chocolate
- ½ Cup Vanilla Greek Yogurt

## How to make it

1. Mix all the ingredients and refrigerate.

[title]Chocolate Shell

3. Melt the chocolate and oil together until completely melted. Set aside.

[title]Final Assembly

- 5. In a serving glass, add the overnight oats.
- 6. Add two tbsp of melted chocolate and return to the fridge until the chocolate has set.
- Add the Greek yogurt and top with two more tbsp of melted chocolate. Let the chocolate set.
- 8. Serve cold.