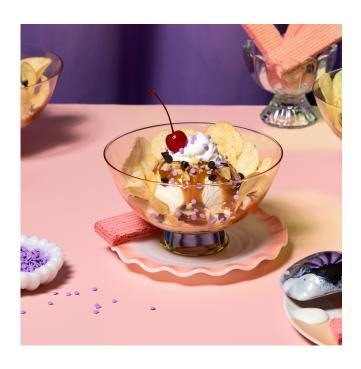

## LAY'S® Classic Potato Chip Sundae

## Ingredients

- 1 ½ cups (1 cup whole + 1/4 cup lightly crushed) LAY'S® Classic Potato Chips
- 6 oz scoop vanilla ice cream
- 1 ½ tbsp salted caramel sauce
- 1 tbsp mini chocolate chips
- 2 tbsp whipped cream

## How to make it

- 1. Place 1 cup of whole LAY'S® potato chips into a serving dish or bowl then nestle a scoop of ice cream into the center of the chips.
- 2. Drizzle with salted caramel sauce, then lightly crush the reserved chips and sprinkle on top, along with the mini chocolate chips. Garnish with a dollop of whipped cream and enjoy!