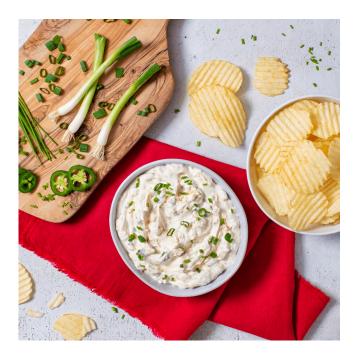

## LAY'S® Wavy Fully Loaded Potato Dip

## Ingredients

- 8 oz brick-style plain cream cheese, softened
- 1 pkg (1 oz) ranch seasoning, dressing or dip mix
- 1 cup sour cream
- 2 scallions thinly sliced
- 1 jalapeño pepper, seeded and diced
- 1 cup shredded cheddar cheese
- 1/2 cup crumbled cooked bacon
- 2 tbsp finely chopped fresh chives
- 1 bag (7.75 oz) LAY'S<sup>®</sup> Wavy Original Potato Chips

## How to make it

- 1. In large bowl, using electric hand mixer, beat cream cheese until smooth.
- 2. Beat in ranch seasoning mix and sour cream until well blended.
- 3. Stir in scallions, jalapeño, cheddar and bacon.
- 4. Transfer to serving dish and refrigerate for 1 hour or until chilled.
- 5. Sprinkle with chives and serve with LAY'S® Wavy Potato Chips for dipping.