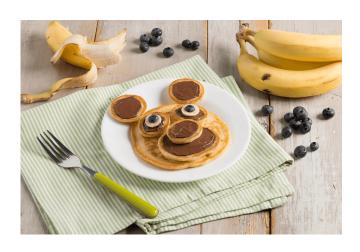

## **Panda Bear Pancakes**

## How to make it

- Prepare pancake mix according to package directions. Cook pancake batter according to package directions, making four 1/3 cup pancakes, four 1 tbsp pancakes and sixteen 1 tsp pancakes.
- 2. Place each of the large pancakes on a plate for the panda bear's face. Arrange 1 medium-size pancake in the lower third of the face to resemble the bear's snout. Use some hazelnut spread to keep the snout in place and dollop some on top to resemble the panda bear's nose.
- 3. Spread all smaller pancakes with hazelnut spread. Arrange 2 on the face for the bear's eyes and another 2 on top of the head for ears. Arrange slice of banana and blueberry on top of smaller pancakes for each of the bear's eyes. Place one blueberry on top of hazelnut spread on snout to resemble nose.