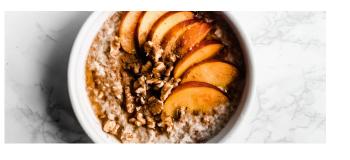

# Peach Pie Instant Oatmeal

## Ingredients

- 1 packet Quaker® Organic Instant Oatmeal -Original
- 2/3 cup unsweetened non-dairy milk
- 1 tbsp maple syrup
- 1/4 tsp ground cinnamon
- 1/2 peach, thinly sliced
- 2 tbsp walnuts, chopped

### How to make it

- 1. To a bowl, add oats and non-dairy milk to a bowl; stir. Microwave for 1-2 minutes.
- 2. Add maple syrup and cinnamon; stir. Top with sliced peaches and walnuts.

| Image not f  | ound braggenotki | oawa braggenotk | ioand in age not found or |
|--------------|------------------|-----------------|---------------------------|
| PREP<br>TIME | COOK<br>TIME     | TOTAL<br>TIME   | SERVING                   |
| 3 min        | 2 min            | 5 min           | 1                         |