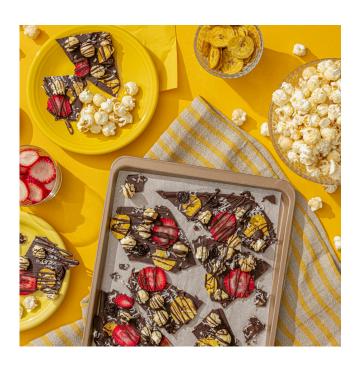

## Smartfood® Sundae Popcorn Bark

## Ingredients

- 7 oz semi-sweet chocolate, chopped and melted, divided
- 1 cup Smartfood® Sweet & Salty Kettle Corn Flavored Popcorn
- 1/4 cup small banana chips
- 2 tbsp sweetened shredded coconut
- 4 strawberries, sliced
- 1/4 cup dried blueberries

## How to make it

- Spread two-thirds melted chocolate into 11 x 6inch rectangle on parchment paper—lined baking sheet, about 1/4 inch thick.
- 2. Sprinkle Smartfood® Sweet & Salty Kettle Corn Popcorn over top. Garnish with banana chips, coconut, strawberries and dried blueberries.
- 3. Drizzle with remaining melted chocolate. Let stand for 20 to 30 minutes or until chocolate is hardened and set. Break into pieces to serve.